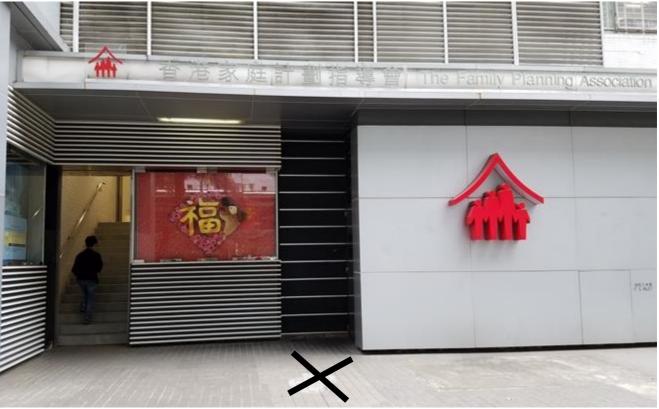

| Activities:      | Visit a grape garden in an organic farm in Yuen Long and the Hong Kong Palace<br>Museum, have lunch at a Chinese restaurant, and attend the Hong Kong-style Milk<br>Tea Workshop (including a cookie and unlimited milk tea).                                                                               |
|------------------|-------------------------------------------------------------------------------------------------------------------------------------------------------------------------------------------------------------------------------------------------------------------------------------------------------------|
| Date:            | 22 <sup>nd</sup> March 2025 (Saturday)                                                                                                                                                                                                                                                                      |
| Time:            | 8:45 a.m 5:00 p.m.                                                                                                                                                                                                                                                                                          |
| Pick-up point:   | Yu Chun Keung Memorial College No. 2 (8:45 a.m.) / Exit B1, Wanchai MTR Station<br>(In front of The Family Planning Association of Hong Kong; please refer to the<br>attached photo) (9:10 a.m.)<br>(The tour bus will only make a brief stop; it will not wait beyond the scheduled time.)                 |
| Dismissal point: | Yu Chun Keung Memorial College No. 2 (5:00 p.m.)                                                                                                                                                                                                                                                            |
| Cost:            | HK\$250 per person (regular price HK\$300; PTA subsidizes HK\$50 per person for the participating student and 2 family members (3 people in total), with a maximum subsidy of HK\$150 per family). Starting with the third family member and so on, each participant must pay the regular price of HK\$300. |

## Photo attachment:

Pick-up point: Exit B1, Wanchai MTR Station (In front of The Family Planning Association of Hong Kong)